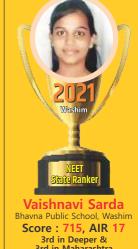

### Vaishnavi Sarda

Bhavna Public School, Washim Score: 715 3rd in DEEPER, 3rd in Maharashtra

Deeper Exams NTA
DCT | MIRROR | KASAUTI NEET
- 674 - 715

#### Vaishnavi Sarda

Bhavna Public School, Washim SCORE: 715/720, SML-3, AIR-17

3rd in Deeper Kasauti & 3rd in State Merit list Deeper Exams NTA

DCT | Mirror

NEET

Washim NET

**State Ranker** Vaishnavi Sarda Bhavna Public School, Washim

Score: 715, AIR 17 3rd in Deeper & 3rd in Maharashtra NTA

Deeper Exams Kasauti

**NEET** 715 674

**MOST TRUSTED ACCEPTABLE REASONABLE RESULT ORIENTED QUALITATIVE ACCURATE POPULAR** 