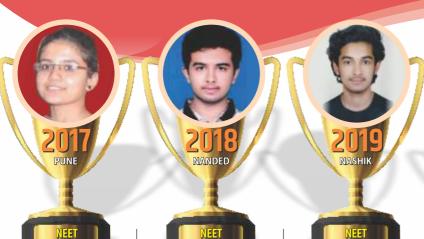

RECORD

**100% SCORE FIRST TIME IN MEDICAL CET** 

**DEEPER students scored** 200/200 in MHT-CET in PCB Group. He was also topper in **DEEPER list** 

**RECORD** 

**TOPPERS HAT TRICK** IN NEET

In National level NEET 2017, 2018, 2019 all three years State Toppers were from DEEPER Merit list Setting **Maiden Hat trick** of Toppers.